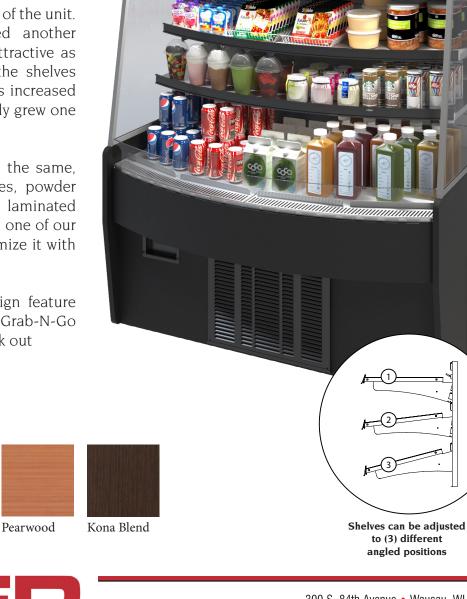

## Curved Grab-N-Go Adds Area and Appeal

Another attractive offering in Piper Merchandisers

Piper's continuous commitment to product improvement is easily seen in our complete line of Grab-and-Go Refrigerated Merchandisers. Recently (Vol. 18) we focused on the newly available rear-access feature. Now we turn our attention to the front of the unit. Piper designers have added another optional feature that is as attractive as it is practical. By curving the shelves outward, the display area was increased by 23% while the footprint only grew one square foot!

Features and options remain the same, including LED lighted shelves, powder coated interior panels, and laminated exterior panels. Choose from one of our 4 standard finishes, or customize it with any other color.

Discover this innovative design feature yourself. Order your curved Grab-N-Go Merchandiser now, then check out <u>www.piperonline.net</u> for more food-focused equipment.

**Standard Colors** 

Black

Violin